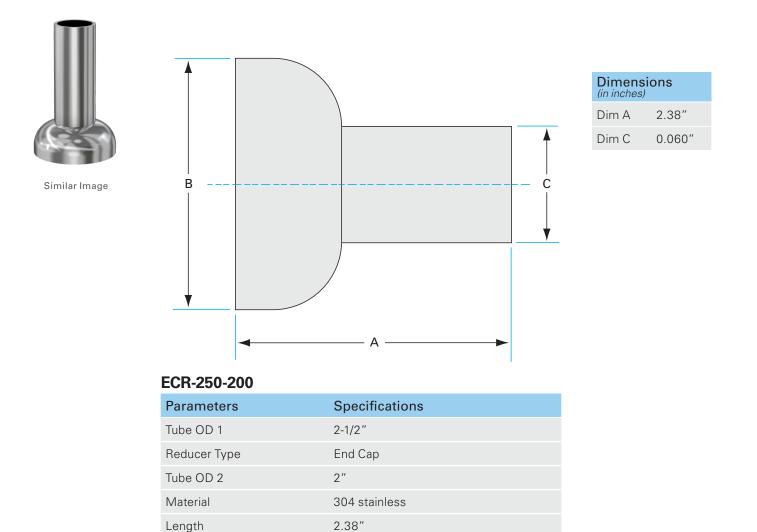

# Weld end cap reducer 2.5" OD to 2" OD end cap reducer, tumble finish

Part number: ECR-250-200

#### Weld end cap reducer 2.5" OD to 2" OD end cap reducer, tumble finish

- Use wled fittings and tubing to create unique pump line geometries
- Fittings with extended tangents ideal for orbital welders
- Contact us at 800-824-4166 to find out about Nor-Cal's custom weldment offerings

0.060"

Tumble

0.46 lbs

1 · 10<sup>-13</sup> mbar to 1 bar

-200 °C to 450 °C

Wall Thickness

Vacuum Range

Temperature Range

Finish

Weight