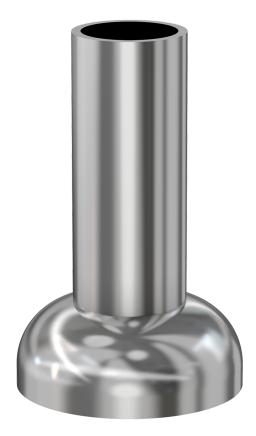

Similar Image

# Weld end cap reducer 2.5" OD to 2" OD end cap reducer, tumble finish

Part number: ECR-250-200

#### Weld end cap reducer 2.5" OD to 2" OD end cap reducer, tumble finish

- Use wled fittings and tubing to create unique pump line geometries
- Fittings with extended tangents ideal for orbital welders
- Contact us at 800-824-4166 to find out about Nor-Cal's custom weldment offerings